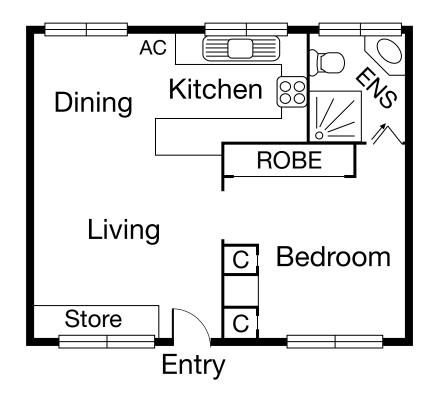

Comprising: Living/meals area, separate galley kitchen and large bedroom with built-in robes and ensuite.

Features: Reverse cycle air conditioning, off-street parking for one car, communal laundry facilities, new carpet, and loads of natural sunlight.